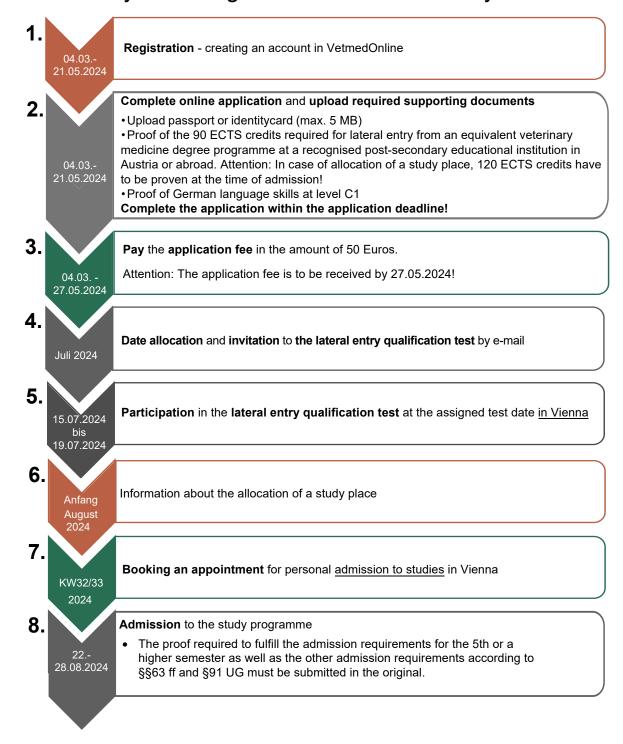

## Lateral entry into a higher semester Veterinary Medicine

## Attention:

Please note that your personal presence at the Vetmeduni in Vienna is required for participation in the lateral entry qualification test and admission to the degree program.

Participation in the lateral entry qualification test is only possible on the date assigned to the respective applicant in the announcement. A postponement or change is excluded!

Applicants who do not appear or appear too late on the announced dates will be excluded from the admission procedure and admission to the degree programme is not possible.

It is not possible to postpone the date of admission to the degree programme!