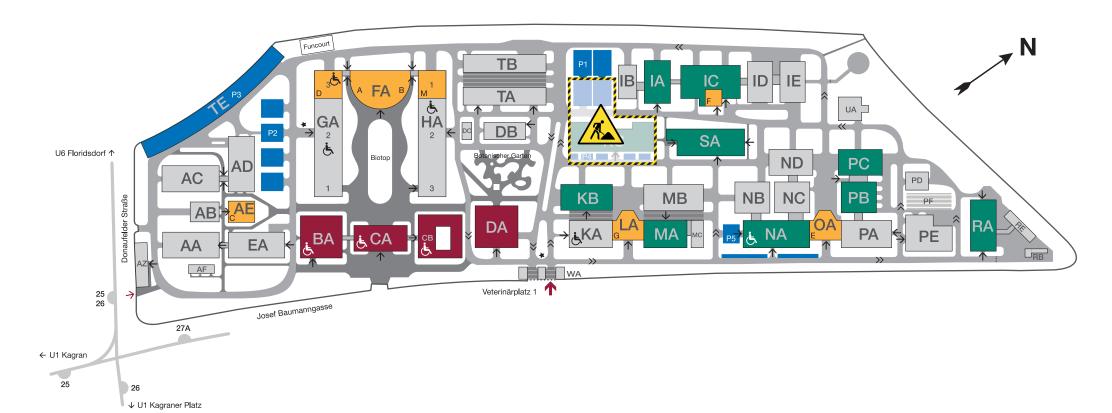

## Site map of the University of Veterinary Medicine, Vienna

| Central Services                     | Drive Entrance                     |
|--------------------------------------|------------------------------------|
| Lecture Halls                        | ↑ Main Entrances                   |
| University Clinics - Animal Hospital | → Staff Entrance                   |
| Parking Area                         | Walkway                            |
|                                      | <ul><li>Orientation maps</li></ul> |
|                                      | Barrier free Toilets               |

| Diagnostic Imaging               | SA |
|----------------------------------|----|
| Large Animals Insemination       | IC |
| Large Animals Obstetrics         | IC |
| Small Animals Insemination       | ΙA |
| Small Animals Surgery            | NA |
| Small Animals Obstetrics         | ΙA |
| Small Animals Internal Medicine  | ΙA |
| Small Animals Emergency Services | NA |

| Oncology          | SA           |
|-------------------|--------------|
| Horses            | PB∗PC        |
| Physical Medicine | e and        |
| Rehabilitation    | CB, Basement |
| Swine             | MA           |
| Szintigraphy      | KB           |
| Ruminants         | MA           |
| Poultry and Fish  | RA           |
| Birds/Reptiles    | KA           |
|                   |              |

| Library                             | BA |
|-------------------------------------|----|
| Banquet Hall                        | CA |
| Canteen                             | DA |
| Rectorate                           | СВ |
| Central Services for Study Affairs  | CA |
| Central Services and Administration | СВ |

| Assorbhasialan, and Barian and Internetive Core                              | NIA |
|------------------------------------------------------------------------------|-----|
| Anaesthesiology and Perioperative Intensive-Care                             | NA  |
| Animal Breeding and Genetics                                                 | NA  |
| Animal Experimentation Committee                                             | TA  |
| Animal Nutrition and Functional Plant Compounds                              | GA2 |
| Animal Welfare Science                                                       | GA3 |
| Assessment and Quality Assurance                                             | CA  |
| Austrian Veterinarian Society                                                | AZ  |
| Banquet Hall                                                                 | CA  |
| BIG Bundesimmobiliengesellschaft m.b.H.                                      | TA  |
| Bioinformatics and Biostatistics Platform                                    | HA2 |
| Biomodels Austria                                                            | HA1 |
| Blacksmith                                                                   | PD  |
| Buildings Management                                                         | TA  |
| Carpentry                                                                    | TA  |
| Centre for Study Affairs                                                     | CA  |
| Christian Doppler Laboratory for Innovative Gut Health Concepts of Livestock | GA2 |
| Christian Doppler Laboratory for Innovative Poultry Vaccines                 | RA  |
| Christian Doppler Laboratory for Optimized prediction                        |     |
| of vaccination success in pigs                                               | KA  |
| Christian Doppler Laboratory Monitoring of                                   |     |
| microbial contaminants                                                       | GA2 |
| Clever Dog Lab                                                               | AD  |
| Clinical Pathology Platform                                                  | KA  |
| Clinical Pharmacology                                                        | HA2 |
| Comparative Cognition                                                        | AZ  |
| Comparative Medicine                                                         | AZ  |
| Controlling                                                                  | СВ  |
| Corporate Communications                                                     | СВ  |
| Diagnostic Imaging                                                           | SA  |
| Equine Internal Medicine                                                     | PA  |
| Equine Surgery                                                               | PA  |
| Ethics and Human-Animal-Studies                                              | AZ  |
| Examination and Training Center (ETC)                                        | DA  |
| Examination and Training Center (ETC)                                        | HA3 |
| Facility Services                                                            | TA  |
| Financial Services                                                           | СВ  |
| Fish medicine                                                                | RA  |
| Food Hygiene and Technology                                                  | GA2 |
| Food Microbiology                                                            | GA2 |
| Food Safety, Food Technology and Veterinary Public Health                    | GA2 |
| Functional Cancer Genomics                                                   | NA  |

| Functional Microbiology                                   | AA      |
|-----------------------------------------------------------|---------|
| Fundraising                                               | CB      |
| Heard Health Management for Ruminants (Entrance via LA)   | MA      |
| Human Resources and Infrastructure Management             | CB      |
| Human Resources                                           | CB      |
| mmunology                                                 | KA      |
| ndoor Riding Arena                                        | PE      |
| nformation- and Knowledge Management                      | СВ      |
| nsemination and Embryo transfer                           | IC      |
| ntensive Care Unit and Emergency Services                 | NA      |
| nternal Medicine Small Animals                            | IA      |
| nternal Revision                                          | СВ      |
| nternational Relations                                    | CA      |
| T-Services / E-Learning & New Media HA                    | 1 = HA3 |
| T-Services                                                | DA      |
| Kindergarten                                              | DA      |
| _aboratory Animal Science                                 | HA1     |
| Lecture Hall A & B                                        | FA      |
| ∟ecture Hall C                                            | AE      |
| ∟ecture Hall E                                            | OA      |
| Lecture Hall F                                            | IC      |
| ∟ecture Hall G                                            | LA      |
| _ecture Hall M                                            | HA1     |
| _egal Services                                            | СВ      |
| ibrary                                                    | ВА      |
| ocksmithery                                               | TA      |
| Marinomed Biotech AG                                      | HA2     |
| Medical Biochemistry                                      | HA2     |
| Messerli Research Institute                               | AZ      |
| Microbiology                                              | AA      |
| Molecular Genetics                                        | NA      |
| Obstetrics, Gynaecology and Andrology                     | IA      |
| Office of the Senate                                      | СВ      |
| Office of the University Council                          | CB      |
| Parasitology (including Sample Delivery)                  | AA      |
| Pathology                                                 | AC      |
| Pathology of Laboratory Animals                           | AC      |
| Pathology Sample Delivery                                 | AD      |
| Pharmacology and Toxicology                               | HA2     |
| Pharmacy                                                  | DB      |
| Physiology and Biophysics                                 | HA2     |
| Physiology, Pathophysiology and Experimental Endocrinolog | у НА2   |

| Population Genetics                                        | HA2 |
|------------------------------------------------------------|-----|
| Postgraduate Studies                                       | CA  |
| Poultry Medicine - Sample Delivery                         | AD  |
| Poultry Medicine                                           | RA  |
| Printing Services                                          | TA  |
| Public Veterinary Health and Epidemiology                  | GA2 |
| Quality Management                                         | СВ  |
| Radio Oncology and Nuclear Medicine                        | SA  |
| Rectorate                                                  | СВ  |
| Reporting and Development Planning                         | СВ  |
| Reproductive Biology                                       | NA  |
| Research Support and Innovation                            | СВ  |
| Ruminant Medicine (entrance via LA)                        | MA  |
| Savira pharmaceuticals                                     | ΙA  |
| School for Animal Care Staff                               | GA2 |
| Security Officer                                           | TA  |
| Small Animal Surgery                                       | NA  |
| Specialist Advisor for Animal Husbandry and Animal Welfare | GA2 |
| Staff Development                                          | СВ  |
| Strategic Controlling                                      | СВ  |
| Strategic Process Controlling                              | СВ  |
| Strategic Resource and Risk Management                     | СВ  |
| Student Services                                           | CA  |
| Student's Union                                            | DA  |
| Technical Building Management                              | TA  |
| Topographic Anatomy                                        | EA  |
| Translational Methods in Cancer Research                   | NA  |
| University Clinic for Poultry and Fish Medicine            | RA  |
| University Clinic for Ruminants (entrance via LA)          | MA  |
| University Clinic for Small Animals                        | KA  |
| University Clinic for Swine (entrance via LA)              | MA  |
| University Doctor                                          | CA  |
| University Equine Clinic                                   | PA  |
| University Equine Clinic: Research Laboratory              | AA  |
| VetCore VetCore                                            | GA3 |
| Véterinaires sans Frontières                               | GA2 |
| VetShop                                                    | DA  |
| VetSim (Skills Lab)                                        | SA  |
| Vice-Rectorate for Research and International Relations    | СВ  |
| Vice-Rectorate for Resources                               | СВ  |
| Vice-Rectorate for Study Affairs Medicine                  | CA  |
| Virology                                                   | AC  |
| Works Council                                              | TA  |